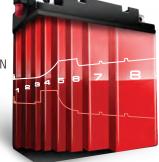

imum battery charge
- REVERSE HOOK-UP PROTECTION charger will not operate if clamps are reversed on battery terminal
- SHORT CIRCUIT PROTECTION
- DIGITAL DISPLAY
- CHARGES ALL BATTERY TYPES standard, lead-acid, calcium, AGM, start-stop & gel cell

• OUTPUT: Slow: 6/12V --- 3A Medium: 6/12V == 5A

> Fast: 6/12V --- 20A 105 SECS ON / 5A 180 SECS ON Engine Start: 12V --- 90A PEAK 150A @ 0V



• WEIGHT: 5.82 kg

## **USAGE:**

- For advanced diagnostic testing, engine starting and charging.
- Charges and automatically desulfates and restores car, truck, RV, farm equipment, AGM, gel cell and deep-cycle batteries.
- Charges and maintains small batteries: charges motorcycle, ATV. snowmobile and lawn tractor batteries















### **MULTI-STAGE CHARGING**

FASTER. SMARTER. SAFER.