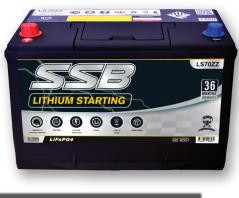

### **SPECIFICATION**

| Model                                   | LS70ZZ                     |
|-----------------------------------------|----------------------------|
| Туре                                    | LiFePO4                    |
| Size                                    | 305*172*203*224mm          |
| Weight                                  | 10.16kg                    |
| Rated voltage                           | 12.8V                      |
| Rated Charge Current                    | 270A                       |
| Rated Capacity                          | 80Ah                       |
| Reserve Capacity                        | 192 Mins                   |
| CCA                                     | 1600A                      |
| Interior Resistance                     | 1.7mΩ                      |
| Constant discharge current              | ≤400 A                     |
| Maximum instantaneous discharge current | ≤2000 A                    |
| Max. battery connected in series        | 2 units                    |
| Max. battery connected in parallel      | 2 units                    |
| Short circuit protection                | Yes                        |
| Short circuit current                   | 9000                       |
| High temperature protection             | 120 °C (±5 °C)             |
| Low temperature protection              | No                         |
| Ingress Protection Rating               | IP56                       |
| Over Discharge Protection Voltage       | 8.0V                       |
| Over Discharge Recovery Voltage         | 9.2V                       |
| Over Charge Protection Voltage          | 15.6V                      |
| Over Charge Recovery Voltage            | 15.2V                      |
| Equalizing voltage                      | 3.65V * 4s                 |
| Charge discharge cycle                  | 1500 Cycles Life @100% DOD |
| Self Discharge Rate                     | ≤ 30uA                     |
| Interior Resistance                     | ≤1mΩ                       |
| Adaptive temperature                    | -20 °C~90 °C               |

# LS70ZZ

## LiFeP04

" SSB Lithium Batteries (also known as Lithium Iron Phosphate Batteries) are an extremely light weight battery designed with Intellignet BMS for starting applications and are a completely dry battery making them spill-proof and leak-proof. You must pick one up for yourself to truly understand how light they are compared to normal lead acid batteries. They are truly amazing. "