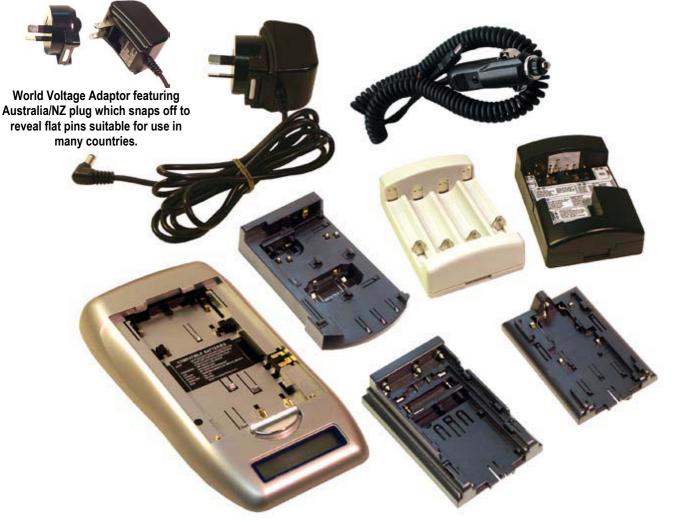

## Automatic Universal Lithium Ion Video/Camcorder/Digital Camera PLUS AA/AAA NiCd/NiMH Battery Charger with LCD display

- This universal battery charger comes attractively packaged in a clam shell than can be hung or free standing. The unit has a built in base plate & includes additional adaptor plates that will fit the majority of major brand lithium ion battery packs for Video/Camcorder/Digital Cameras.
- Adaptor Plate now included for charging 1 to 4 AA or AAA size NiCd or NiMH batteries.
- Charging time standard batteries will take around an hour to charge & high capacity batteries from 2-6 hours dependent on the battery capacity.
- Features LCD charge indicator display.

Input: 12VDC via car cigarette lighter plug or 100-240VAC power supply included. Output: auto voltage detect 8.4VA. SAA, GS, UL, CE approved.

The standard package includes the CX1500 charger, world voltage 100V-240V switch mode AC/DC adapter, cigarette lighter plug cord, battery adaptor plates, user manual.