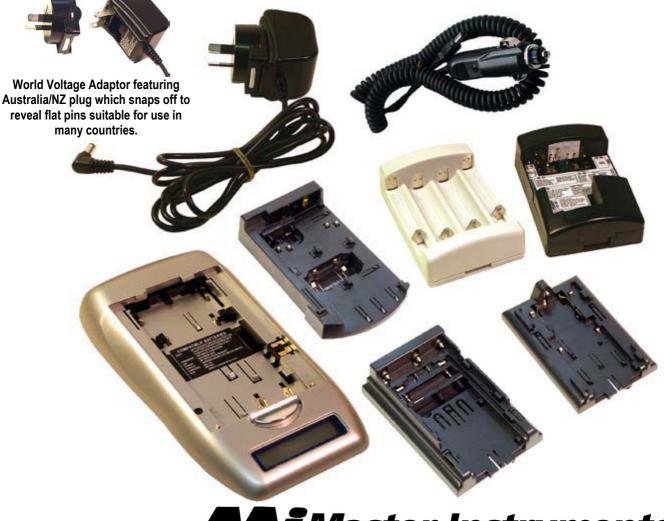

## Automatic Universal Lithium Ion Video/Camcorder/Digital Camera PLUS AA/AAA NiCd/NiMH Battery Charger with LCD display

- This universal battery charger comes attractively packaged in a clam shell than can be hung or free standing. The unit has a built in base plate & includes additional adaptor plates that will fit the majority of major brand lithium ion battery packs for Video/Camcorder/Digital Cameras.
- Adaptor Plate now included for charging 1 to 4 AA or AAA size NiCd or NiMH batteries.
- Charging time standard batteries will take around an hour to charge & high capacity batteries from 2-6 hours dependent on the battery capacity.
- Features LCD charge indicator display.

Input: 12VDC via car cigarette lighter plug or 100-240VAC power supply included. Output: auto voltage detect 8.4VA. SAA, GS, UL, CE approved.

The standard package includes the CX1500 charger, world voltage 100V-240V switch mode AC/DC adapter, cigarette lighter plug cord, battery adaptor plates, user manual.