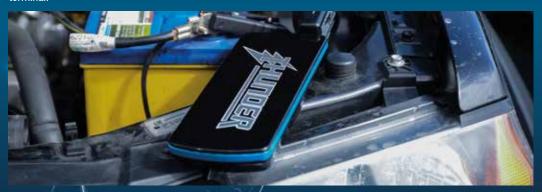

# CHARGE YOUR WEEKEND

Don't let a flat battery put a dampener on your next adventure; take charge and power your journey with the Thunder Jump Starter.

Designed to keep you on the road when you need to be, the Thunder Jump Starter is a high performance lithium battery capable of jump starting any lifeless car, multiple times.

Producing a massive 18,000mAh, Thunder Jump Starter has the ability to power your weekend over and over again, no matter your charging needs.

Using the Jump Starter is easy - simply connect the intelligent jumper cables, attach them to the correct battery terminals and turn on your car. It doesn't get much easier than that. Intelligent jumper cables prevent you from damaging your electrical system should you accidentally apply the wrong lead to the wrong battery terminal.

Charging your Jump Starter is just as simple, with options to charge through 240 volt mains power and 12 volt in-vehicle connections.

More than a compact device to revive your car, the Jump Starter also has the ability to charge your everyday mobile devices including laptops, tablets and smartphones. This allows you to stay in contact with the outside world when you're camping or to act as a secondary battery when it goes flat during regular use. Holding charge in storage for up to six months and recharged in under eight hours, the Thunder Jump Starter is a reliable companion for any car owner, regardless of size, model or potential for adventure.