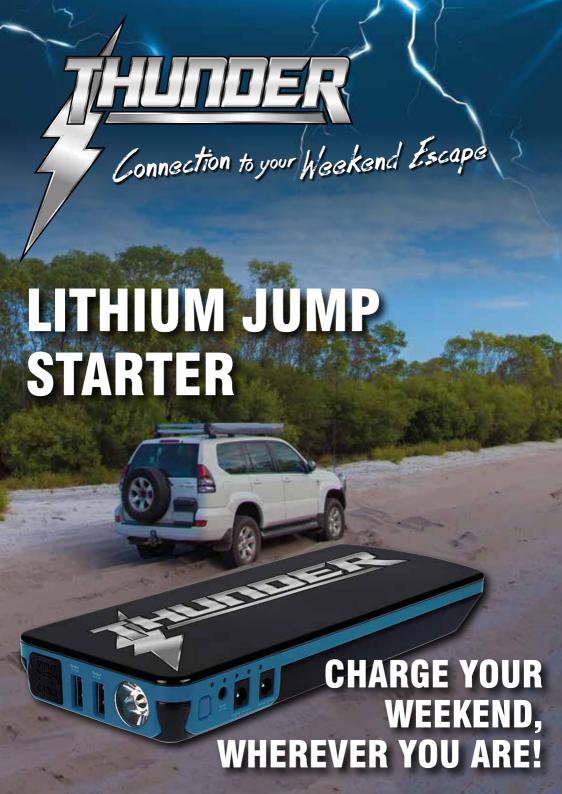

# CHARGE YOUR WEEKEND

Don't let a flat battery put a dampener on your next adventure; take charge and power your journey with the Thunder Jump Starter.

Designed to keep you on the road when you need to be, the Thunder Jump Starter is a high performance lithium battery capable of jump starting any lifeless car, multiple times.

Producing a massive 18,000mAh, Thunder Jump Starter has the ability to power your weekend over and over again, no matter your charging needs.

Using the Jump Starter is easy - simply connect the intelligent jumper cables, attach them to the correct battery terminals and turn on your car. It doesn't get much easier than that. Intelligent jumper cables prevent you from damaging your electrical system should you accidentally apply the wrong lead to the wrong battery terminal.

#### **Key Features**

- High performance lithium charger.
- Jump start a 4 cylinder car up to 40 times with a single charge.
- Capable of successfully jump starting a V8 engine multiple times.
- Integrated flashlight helps you jump start at night or find the right tools.

#### THUNDER JUMP STARTER

Part No. TDR02011

Size 230mm (L) x 87mm (W) x 20mm (H)

Weight 615g

Specifications 18,000mAh

600 CCA Peak

Available from Battery World, leading automotive retailers and

auto electrical specialists